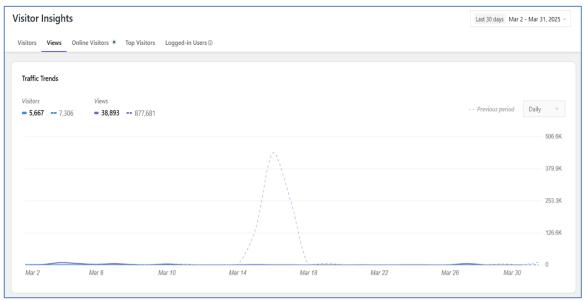

# **VISITORS & VIEWS – LAST 30 DAYS**

### **STATISTICS** NOTES: Visitors To Date on the Menu Bar includes visitors prior to June 2016

- Visitors to Date (since the WP Statistics software was added in mid-June 2016)
  - **4** As of 31 March 2025: 177,626 visitors and 2,644,452 page views
  - The statistics for March were 172,400 visitors and 2,600,00 page views
  - ✤ The statistics for February 2025 were 166,100 visitors and 1,700,000 page views
  - ↓ The statistics for November 2024 were 151,795 visitors and 1,283,097 page views
- Hits to Date for this Calendar Year New form of data
  - ♣ As of 31 March 2025: 20,386 visitors and 972,427 page views
  - The statistics for March were 15,169 visitors and 935,069 page views
  - The statistics for February 2025 were 8,900 visitors and 61,700 page views
  - The statistics for November 2024 were 25,828 visitors and 552,881 page views
- Hits in the Last 180 Days (six months)
  - ✤ As of 31 March 2025: 28,862 visitors and 1,382,916 page views
  - ↓ The statistics for March were 25,255 visitors and 1,362,488 page views
  - The statistics for February 2025 were 21,300 visitors and 494,000 page views
  - The statistics for November 2024 were 17,011 visitors and 529,060 page views
- Hits in the Last Thirty Days
  - ♣ As of 31 March 2025: 5,667 visitors and 38,893 page views
  - The statistics for March were 6,809 visitors and 875,119 page views
  - ↓ The statistics for February 2025 were 8,600 visitors and 60,300 page views
  - ↓ The statistics for November 2024 were 2,620 visitors and 20,561 page views