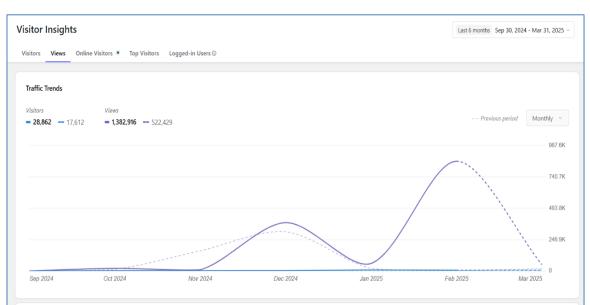

# **VISITORS & VIEWS – LAST SIX MONTHS**

•

### **STATISTICS** NOTES: Visitors To Date on the Menu Bar includes visitors prior to June 2016

- Visitors to Date (since the WP Statistics software was added in mid-June 2016)
  - **4** As of 31 March 2025: 177,626 visitors and 2,644,452 page views
  - The statistics for March were 172,400 visitors and 2,600,00 page views
  - ✤ The statistics for February 2025 were 166,100 visitors and 1,700,000 page views
  - ↓ The statistics for November 2024 were 151,795 visitors and 1,283,097 page views
- Hits to Date for this Calendar Year New form of data
  - ♣ As of 31 March 2025: 20,386 visitors and 972,427 page views
  - The statistics for March were 15,169 visitors and 935,069 page views
  - The statistics for February 2025 were 8,900 visitors and 61,700 page views
  - The statistics for November 2024 were 25,828 visitors and 552,881 page views
- Hits in the Last 180 Days (six months)
  - ✤ As of 31 March 2025: 28,862 visitors and 1,382,916 page views
  - ↓ The statistics for March were 25,255 visitors and 1,362,488 page views
  - The statistics for February 2025 were 21,300 visitors and 494,000 page views
  - The statistics for November 2024 were 17,011 visitors and 529,060 page views
- Hits in the Last Thirty Days
  - ♣ As of 31 March 2025: 5,667 visitors and 38,893 page views
  - The statistics for March were 6,809 visitors and 875,119 page views
  - ↓ The statistics for February 2025 were 8,600 visitors and 60,300 page views
  - ↓ The statistics for November 2024 were 2,620 visitors and 20,561 page views