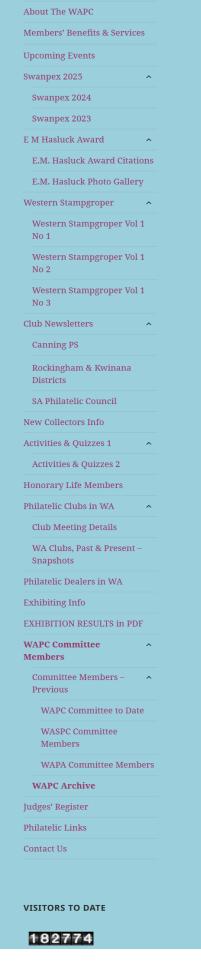

# Hits in the Last Thirty Days

- ♣ As of 3 March 2025: 6,809 visitors and 875,119 visits
- ♣ The statistics for February 2025 were 8,600 visitors and 60,300 visits
- ♣ The statistics for November 2024 were 2,620 visitors and 20,561 visits
- The statistics for October were 1,882 visitors and 17,386 visits