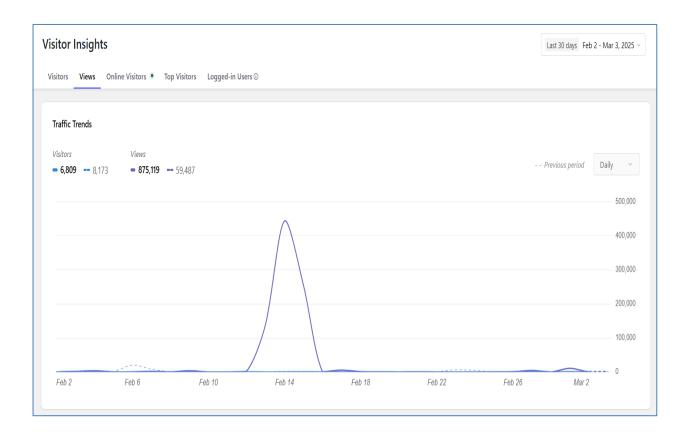

# • Hits in the Last 180 Days (six months)

- As of 3 March 2025: 25,255 visitors and 1,362,488 visits
- ♣ The statistics for February 2025 were 21,300 visitors and 494,000 visits
- The statistics for November 2024 were 17,011 visitors and 529,060 visits
- ♣ The statistics for October were 17,659 visitors and 522,614 visits