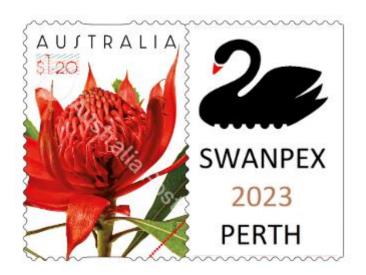

# Swanpex 2023 Souvenirs

Dear Fellow Stamp Collectors,

Attached is your souvenirs order form for the Swanpex 2023. The stamp used for this year's souvenirs will be the \$1.20 Waratah Flower P-stamp with Swanpex 2023 logo in tab. There will also be a special exhibition cover, with a special cancellation for the Exhibition.

### Swanpex 2023